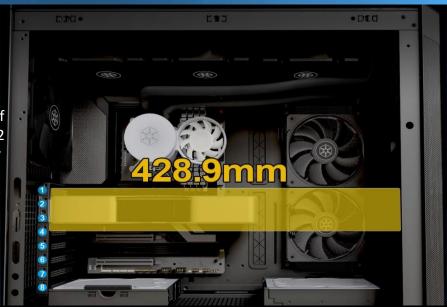

## **Ample GPU Space** Designed with 8 total PCI slots and a maximum clearance of 428.9mm, the SETA H2 offers ample space for versatile multi-GPU system configurations across different

applications