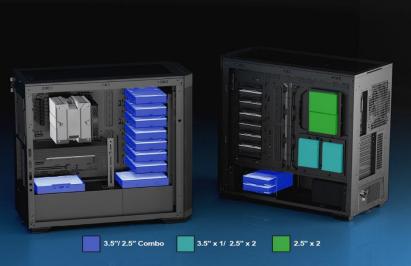

**Substantial Storage Capabilities** The SETA H2 can accommodate a total of 13 storage drives for 2.5" SSDs or 3.5" HDDs, providing ample storage capacity for all your data and applications.