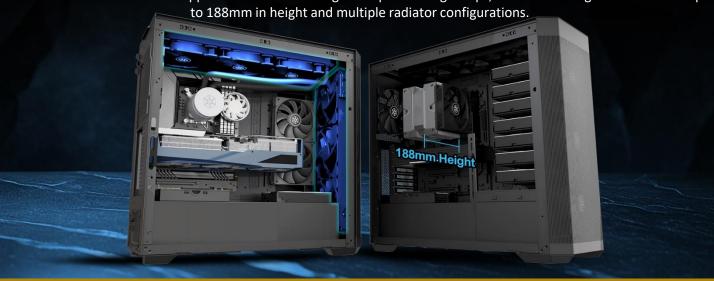

## **Substantial Cooling Performance**

The SETA H2 offers robust support for both air cooling and liquid cooling setups, accommodating CPU air coolers up to 188mm in height and multiple radiator configurations.